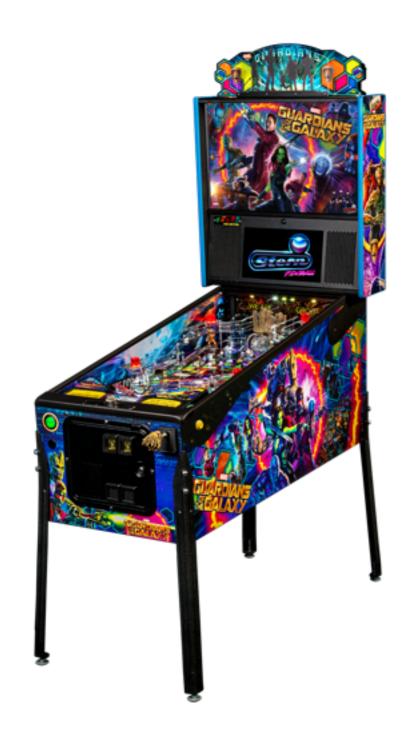

KNOB AND ROD ADDS A FUN ELEMENT TO AN ALREADY EXCITING PACKAGE. EASY INSTALL.

FITS ALL GUARDIANS OF THE GALAXY PINBALL GAMES.



**ACCESSORIES: ART BLADES** 

**PART NUMBER: 502-7054-00** 

**RETAIL PRICE: \$79.99** 

**SPECS**: 9" X 5" X 5" SHIPPING WEIGHT: 1 LBS

DESCRIPTION: EASY TO INSTALL CUSTOM-DESIGNED, ARTISTIC INSIDE-PANELS THAT ADD DIMENSION TO THE PINBALL PLAYFIELD AREA. FITS ALL GUARDIANS OF THE

**GALAXY PINBALL GAMES** 



**ACCESSORIES: LASER CUT ARMOR KIT** 

PART NUMBER: (BLACK 502-7057-00 / GOLD 502-7056-00)

**RETAIL PRICE: \$249.99** 

SPECS: 48" X 9" X 5" SHIPPING WEIGHT: 25 LBS

DESCRIPTION: CUSTOM LASER CUT SIDE ARMOR ENHANCES THE GUARDIANS OF THE GALAXY EXPERIENCE IN YOUR CHOICE OF BLACK OR GOLD. EASY INSTALL. FITS ALL

**GUARDIANS OF THE GALAXY PINBALL GAMES.** 



http://bit.ly/2yrFcrr

### **GUARDIANS OF THE GALAXY**

**ACCESSORIES: LINK FOR PHOTOS**