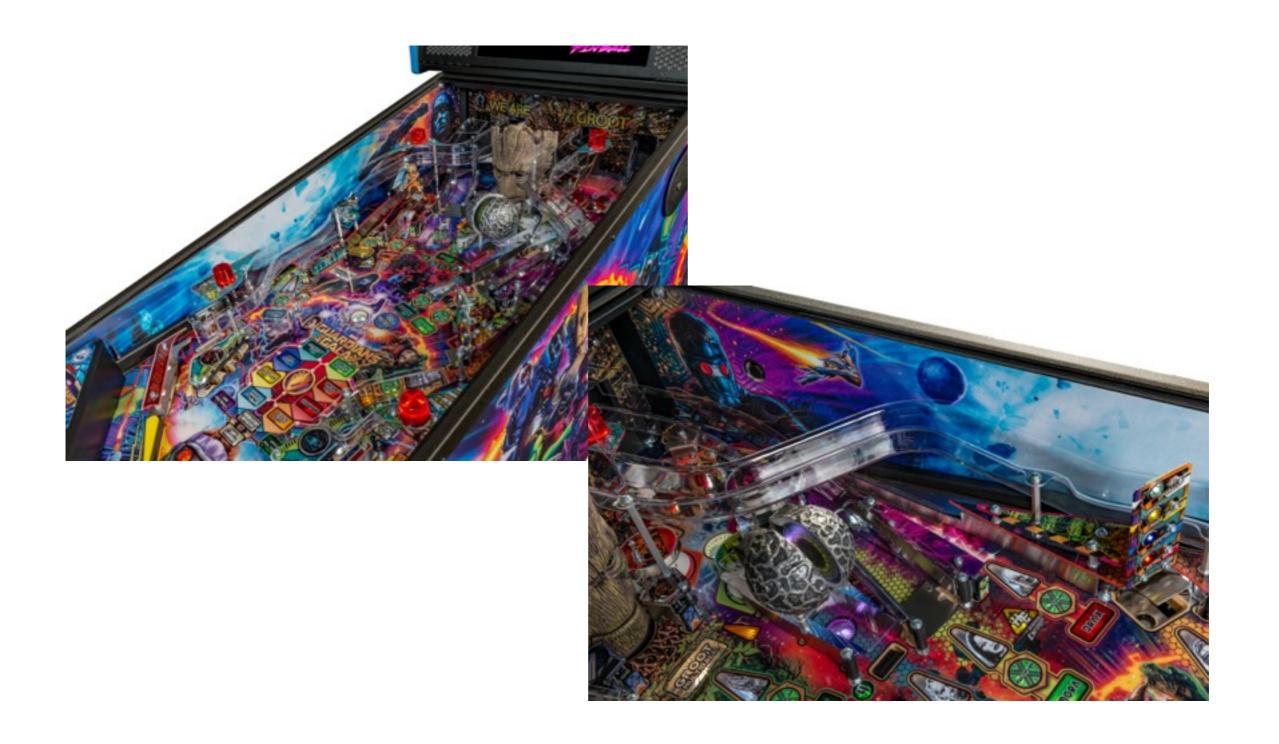

FITS ALL GUARDIANS OF THE GALAXY PINBALL GAMES.

**ACCESSORIES: ART BLADES** 

**PART NUMBER: 502-7054-00** 

**RETAIL PRICE: \$79.99** 

**SPECS**: 9" X 5" X 5" SHIPPING WEIGHT: 1 LBS

DESCRIPTION: EASY TO INSTALL CUSTOM-DESIGNED, ARTISTIC INSIDE-PANELS THAT ADD DIMENSION TO THE PINBALL PLAYFIELD AREA. FITS ALL GUARDIANS OF THE

**GALAXY PINBALL GAMES** 

**ACCESSORIES: LASER CUT ARMOR KIT** 

PART NUMBER: (BLACK 502-7057-00 / GOLD 502-7056-00)

**RETAIL PRICE: \$249.99** 

SPECS: 48" X 9" X 5" SHIPPING WEIGHT: 25 LBS

DESCRIPTION: CUSTOM LASER CUT SIDE ARMOR ENHANCES THE GUARDIANS OF THE GALAXY EXPERIENCE IN YOUR CHOICE OF BLACK OR GOLD. EASY INSTALL. FITS ALL