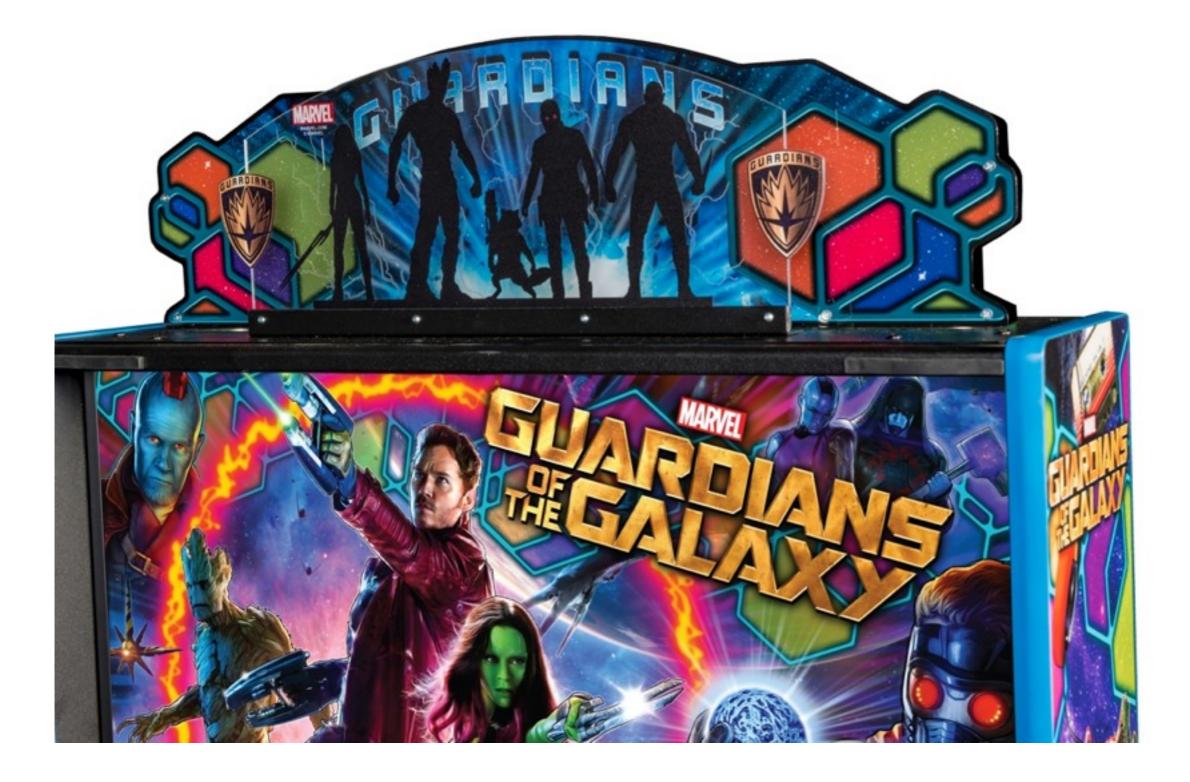

# **ACCESSORIES**

**GUARDIANS OF THE GALAXY** 

**ACCESSORIES: TOPPER** 

PART NUMBER: 502-7050-00 RETAIL PRICE: \$399.99

SPECS: 28" X 10" X 11" SHIPPING WEIGHT: 11 LBS

**DESCRIPTION:** OFFICIAL GUARDIANS OF THE GALAXY TOPPER FEATURES A FULLY INTERACTIVE LED LIGHTING THAT WILL ELEVATE ANY GUARDIANS PINBALL PLAYING EXPERIENCE TO THE NEXT LEVEL. EASY INSTALL. FITS ALL GAME OF THRONES GAME MODELS.