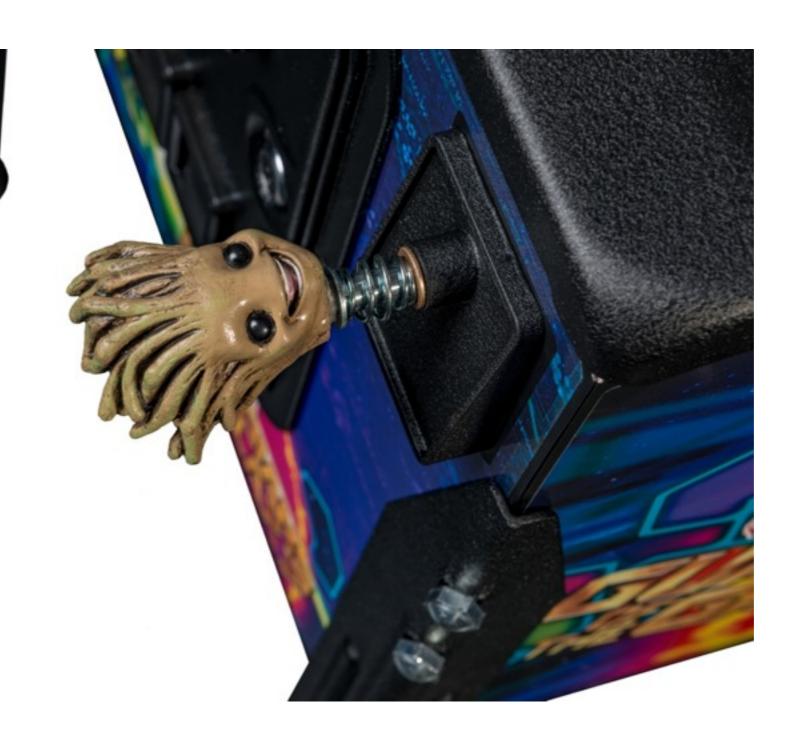

**ACCESSORIES: SHOOTER KNOB AND ROD** 

PART NUMBER: 502-7055-00 RETAIL PRICE: \$79.99

SPECS: 4.5" X 4.5" X 12" SHIPPING WEIGHT: 1 LBS

DESCRIPTION: OFFICIAL GUARDIANS OF THE GALAXY BABY GROOT SHOOTER KNOB AND ROD ADDS A FUN ELEMENT TO AN ALREADY EXCITING PACKAGE. EASY INSTALL.

FITS ALL GUARDIANS OF THE GALAXY PINBALL GAMES.

**ACCESSORIES: ART BLADES** 

**PART NUMBER: 502-7054-00** 

**RETAIL PRICE: \$79.99** 

**SPECS**: 9" X 5" X 5" SHIPPING WEIGHT: 1 LBS

DESCRIPTION: EASY TO INSTALL CUSTOM-DESIGNED, ARTISTIC INSIDE-PANELS THAT ADD DIMENSION TO THE PINBALL PLAYFIELD AREA. FITS ALL GUARDIANS OF THE