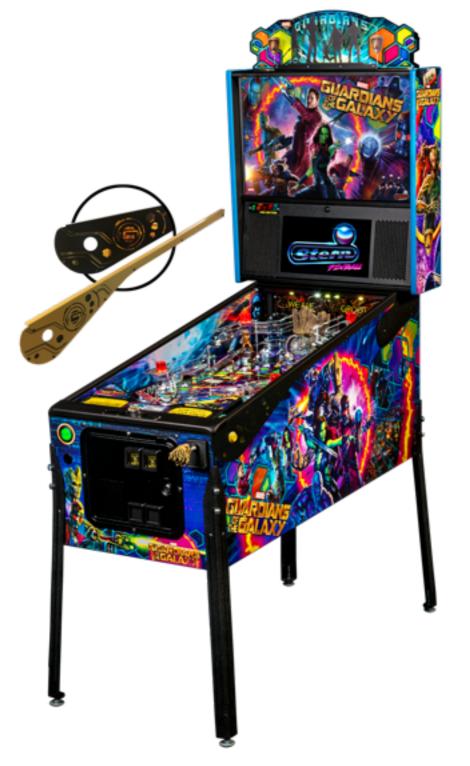

# **ACCESSORIES**

**GUARDIANS OF THE GALAXY** 

**ACCESSORIES: TOPPER** 

PART NUMBER: 502-7050-00 RETAIL PRICE: \$399.99

SPECS: 28" X 10" X 11" SHIPPING WEIGHT: 11 LBS

**DESCRIPTION:** OFFICIAL GUARDIANS OF THE GALAXY TOPPER FEATURES A FULLY INTERACTIVE LED LIGHTING THAT WILL ELEVATE ANY GUARDIANS PINBALL PLAYING EXPERIENCE TO THE NEXT LEVEL. EASY INSTALL. FITS ALL GAME OF THRONES GAME MODELS.

**ACCESSORIES: SHOOTER KNOB AND ROD** 

PART NUMBER: 502-7055-00 RETAIL PRICE: \$79.99

SPECS: 4.5" X 4.5" X 12" SHIPPING WEIGHT: 1 LBS

DESCRIPTION: OFFICIAL GUARDIANS OF THE GALAXY BABY GROOT SHOOTER KNOB AND ROD ADDS A FUN ELEMENT TO AN ALREADY EXCITING PACKAGE. EASY INSTALL.

FITS ALL GUARDIANS OF THE GALAXY PINBALL GAMES.

**ACCESSORIES: ART BLADES** 

**PART NUMBER: 502-7054-00** 

**RETAIL PRICE: \$79.99** 

**SPECS**: 9" X 5" X 5" SHIPPING WEIGHT: 1 LBS

DESCRIPTION: EASY TO INSTALL CUSTOM-DESIGNED, ARTISTIC INSIDE-PANELS THAT ADD DIMENSION TO THE PINBALL PLAYFIELD AREA. FITS ALL GUARDIANS OF THE

**GALAXY PINBALL GAMES** 

**ACCESSORIES: LASER CUT ARMOR KIT** 

PART NUMBER: (BLACK 502-7057-00 / GOLD 502-7056-00)

**RETAIL PRICE: \$249.99** 

SPECS: 48" X 9" X 5" SHIPPING WEIGHT: 25 LBS

DESCRIPTION: CUSTOM LASER CUT SIDE ARMOR ENHANCES THE GUARDIANS OF THE GALAXY EXPERIENCE IN YOUR CHOICE OF BLACK OR GOLD. EASY INSTALL. FITS ALL

**GUARDIANS OF THE GALAXY PINBALL GAMES.** 

http://bit.ly/2yrFcrr